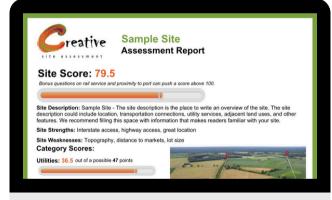

The tool provides an independent assessment based on utilities, transportation, and site characteristics.

Compare sites in your community to find your priority site.

Sites are given a score, 1-100, based on development potential.

Complete an assessment in just a few minutes.

Share the results. The report is a one page PDF immediately available to download and share.

\$199 for one site assessment, \$999 for a one-year subscription.